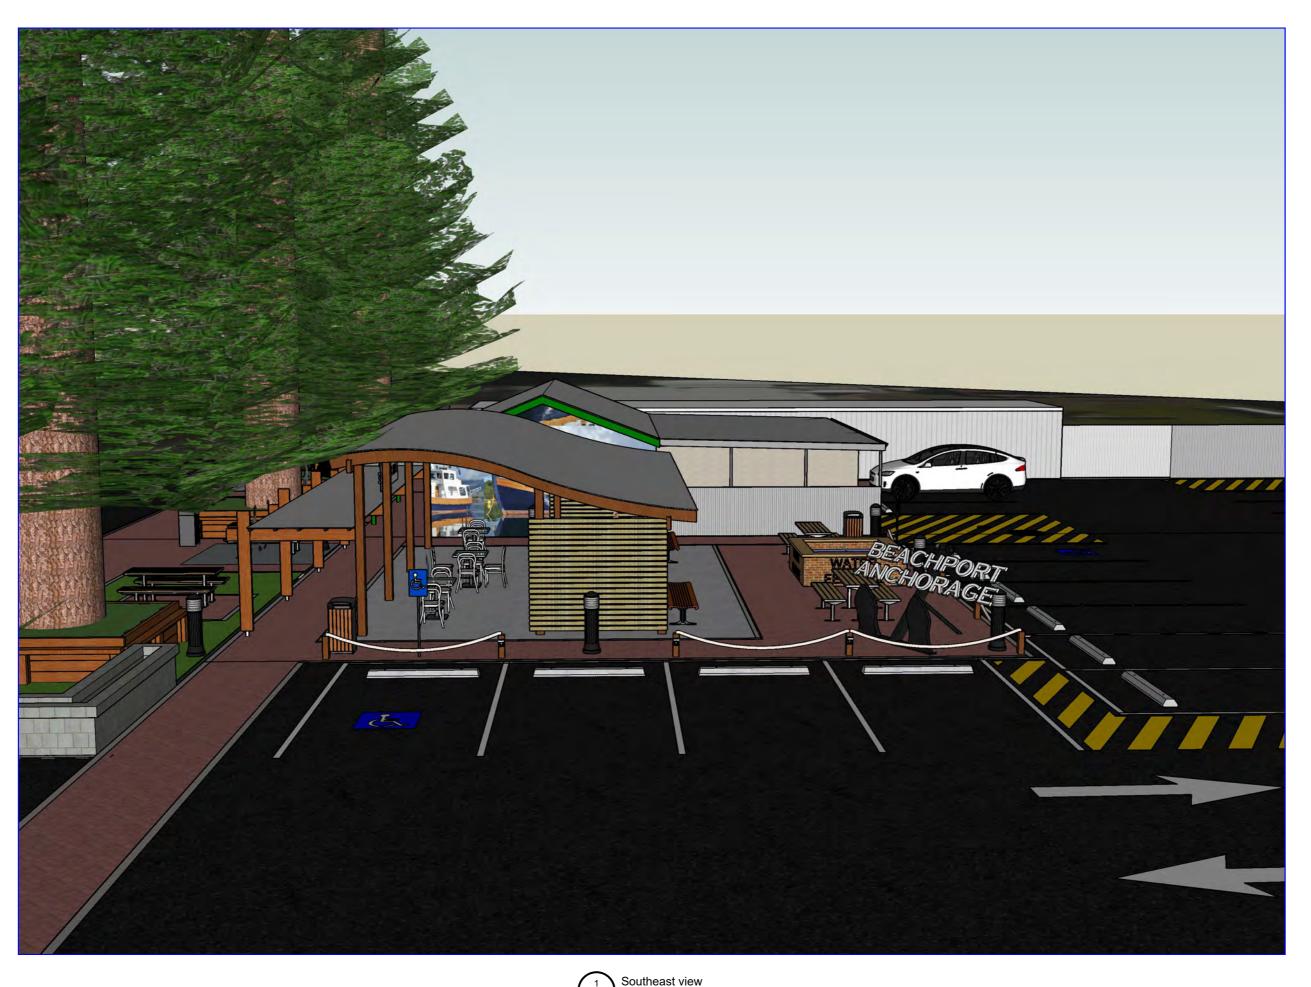

PROJECT NAME BEACHPORT ANCHORAGE

PROJECT CONTACT PERSON R.DOMLEO

PROJECT ADDRESS
RAILWAY TERRACE, **BEACHPORT** 

DATE MODIFIED March 5, 2021

PROJECT NO. BP20/21-001

DRAWN -RRD

CHECKED -LAO

DRAWING TITLE CONCEPT DESIGN\_V01

PROJECT STAGE CONCEPTION

PAPER SIZE

DRAWING NUMBER

A106

REVISION V01

Northeast View

North View

www.wattlerange.sa.gov.au 08 8733 0901