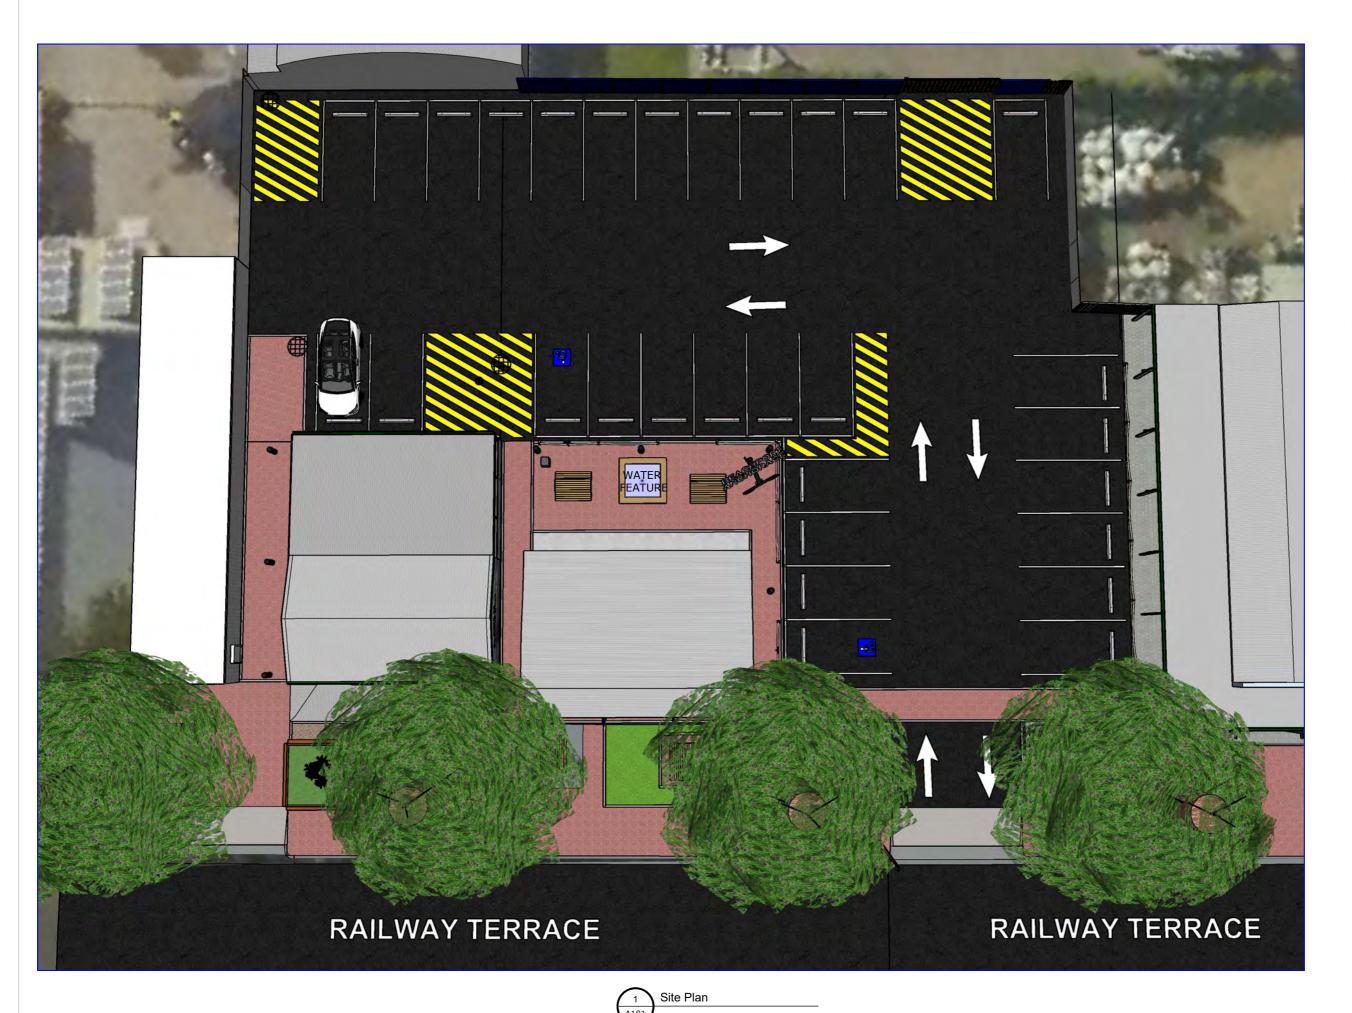

PROJECT NAME BEACHPORT ANCHORAGE

PROJECT CONTACT PERSON R.DOMLEO

PROJECT ADDRESS RAILWAY TERRACE, BEACHPORT

DATE MODIFIED March 5, 2021

PROJECT NO. BP20/21-001

DRAWN -RRD

CHECKED -LAO

DRAWING TITLE CONCEPT DESIGN\_V01

PROJECT STAGE CONCEPTION

PAPER SIZE А3

A103

www.wattlerange.sa.gov.au 08 8733 0901

engineering@wattlerange.sa.gov.au

COPYRIGHT REMAINS THE PROPERTY OF THIS OFFICE. WRITTEN DIMENSIONS TAKE PRECEDENCE OVER SCALED DIMENSIONS. CONTRACTORS SHALL VERIFY ALL DIMENSIONS ON SITE AND REPORT DISCREPANCIES TO THIS OFFICE PRIOR TO COMMENCEMENT OF WORK.