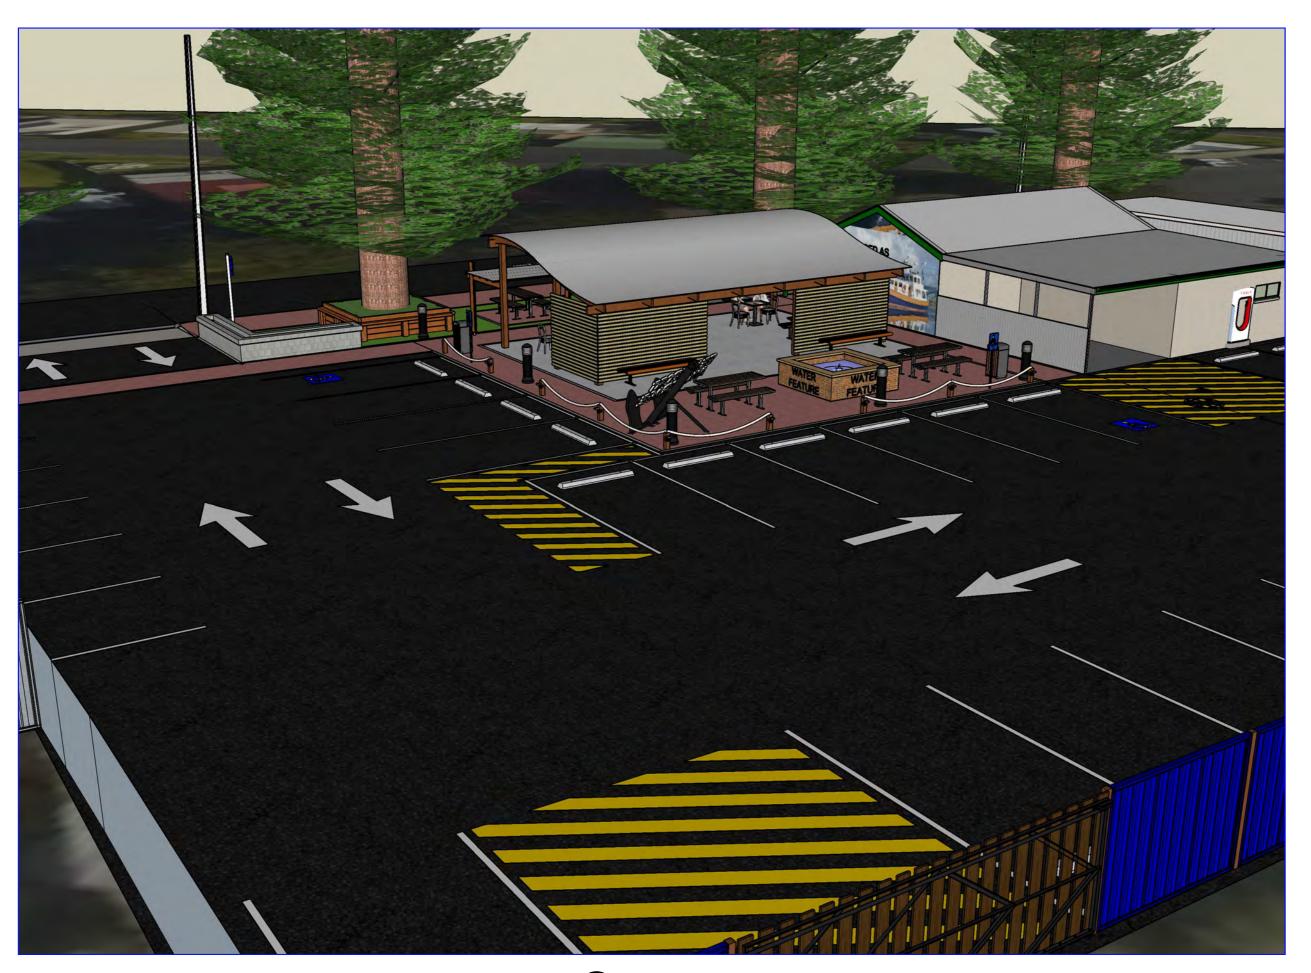

PROJECT NAME BEACHPORT ANCHORAGE

PROJECT CONTACT PERSON R.DOMLEO

PROJECT ADDRESS RAILWAY TERRACE, **BEACHPORT** 

DATE MODIFIED March 5, 2021

PROJECT NO. BP20/21-001

DRAWN -RRD

CHECKED -LAO

DRAWING TITLE CONCEPT DESIGN\_V01

PROJECT STAGE CONCEPTION

PAPER SIZE

DRAWING NUMBER

A101

West View

www.wattlerange.sa.gov.au 08 8733 0901 engineering@wattlerange.sa.gov.au

COPYRIGHT REMAINS THE PROPERTY OF THIS OFFICE. WRITTEN DIMENSIONS TAKE PRECEDENCE OVER SCALED DIMENSIONS. CONTRACTORS SHALL VERIFY ALL DIMENSIONS ON SITE AND REPORT DISCREPANCIES TO THIS OFFICE PRIOR TO COMMENCEMENT OF WORK.