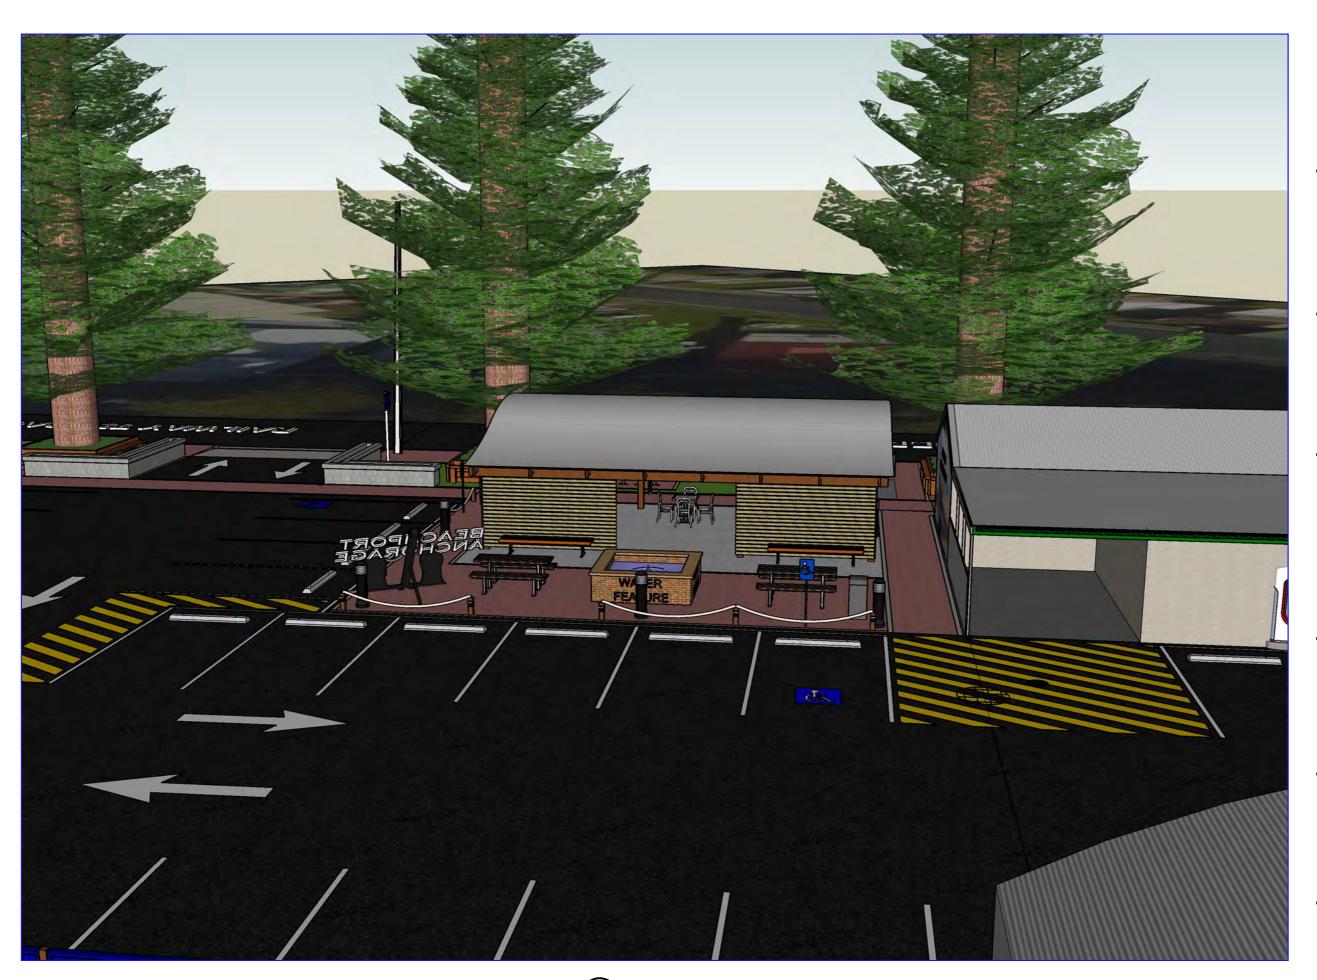

PROJECT NAME BEACHPORT ANCHORAGE

PROJECT CONTACT PERSON R.DOMLEO

PROJECT ADDRESS RAILWAY TERRACE, **BEACHPORT** 

DATE MODIFIED March 5, 2021

PROJECT NO. BP20/21-001

DRAWN -RRD

CHECKED -LAO

DRAWING TITLE CONCEPT DESIGN\_V01

PROJECT STAGE CONCEPTION

PAPER SIZE

DRAWING NUMBER

A102

South View

www.wattlerange.sa.gov.au 08 8733 0901

engineering@wattlerange.sa.gov.au

COPYRIGHT REMAINS THE PROPERTY OF THIS OFFICE. WRITTEN DIMENSIONS TAKE PRECEDENCE OVER SCALED DIMENSIONS. CONTRACTORS SHALL VERIFY ALL DIMENSIONS ON SITE AND REPORT DISCREPANCIES TO THIS OFFICE PRIOR TO COMMENCEMENT OF WORK.