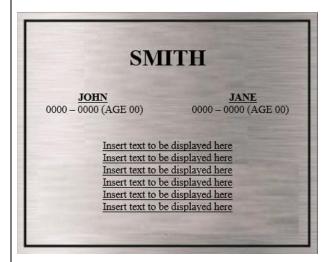

## **PLAQUE DETAILS**

**Brushed Silver Plaque:** ACM brushed silver panel sign, black text with protective overlaminate as per templates shown below:

| SIZE           | STANDARD 250 mm (W) x 200 mm (H)                                                                            |
|----------------|-------------------------------------------------------------------------------------------------------------|
| PRICING        | \$262.90* incl. GST *Price subject to change.                                                               |
| MOUNTING       | The fixing method will be adhesive as this will be the least disruptive fixing method on the Memorial Wall. |
| DISPLAY FORMAT | Name, Years of Birth and Death, Age, and Personalised Text (in this order)                                  |

## ORDER FORM FOR GLENCOE WAR MEMORIAL WALL PLAQUES

PLEASE COMPLETE ALL SECTIONS OF THE INSCRIPTION IN ACCORDANCE WITH THE DESIGNS AS PICTURED ABOVE. THE LAYOUT OF THE PLAQUE MAY NOT BE ALTERED.

| INSCRIPTION            | NAME (surname, first and middle)                                                                                  |  |  |
|------------------------|-------------------------------------------------------------------------------------------------------------------|--|--|
| Please provide details | Person 1                                                                                                          |  |  |
| (please print in       |                                                                                                                   |  |  |
| BLOCK letters in the   | Person 2 (if applicable)                                                                                          |  |  |
| spaces provided)       | r erson z (ii applicable)                                                                                         |  |  |
|                        |                                                                                                                   |  |  |
|                        | DATE OF BIRTH AND DEATH (YYYY – YYYY)                                                                             |  |  |
|                        | Person 1                                                                                                          |  |  |
|                        |                                                                                                                   |  |  |
|                        | Person 2 (if applicable)                                                                                          |  |  |
|                        |                                                                                                                   |  |  |
|                        | <b>AGE</b> (00)                                                                                                   |  |  |
|                        | Person 1                                                                                                          |  |  |
|                        |                                                                                                                   |  |  |
|                        | Person 2 (if applicable)                                                                                          |  |  |
|                        | DEDCONALISED TEXT (this can be shilldren's names as a few conteness about                                         |  |  |
|                        | <b>PERSONALISED TEXT</b> (this can be children's names or a few sentences about the life of the person or family) |  |  |
|                        |                                                                                                                   |  |  |
|                        |                                                                                                                   |  |  |
|                        |                                                                                                                   |  |  |
|                        |                                                                                                                   |  |  |
|                        |                                                                                                                   |  |  |
|                        |                                                                                                                   |  |  |
|                        |                                                                                                                   |  |  |
|                        |                                                                                                                   |  |  |
|                        |                                                                                                                   |  |  |
|                        |                                                                                                                   |  |  |
|                        |                                                                                                                   |  |  |