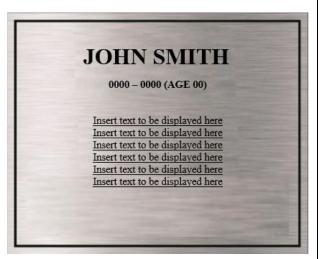

## **PLAQUE DETAILS**

**Brushed Silver Plaque:** ACM brushed silver panel sign, black text with protective overlaminate as per templates shown below:

| SIZE           | STANDARD 250 mm (W) x 200 mm (H)                                                                            |
|----------------|-------------------------------------------------------------------------------------------------------------|
| PRICING        | \$262.90* incl. GST *Price subject to change.                                                               |
| MOUNTING       | The fixing method will be adhesive as this will be the least disruptive fixing method on the Memorial Wall. |
| DISPLAY FORMAT | Name, Years of Birth and Death, Age, and Personalised Text (in this order)                                  |

## ORDER FORM FOR GLENCOE WAR MEMORIAL WALL PLAQUES

PLEASE COMPLETE ALL SECTIONS OF THE INSCRIPTION IN ACCORDANCE WITH THE DESIGNS AS PICTURED ABOVE. THE LAYOUT OF THE PLAQUE MAY NOT BE ALTERED.

| INSCRIPTION            | NAME (surname, first and middle)                                                                                  |  |  |
|------------------------|-------------------------------------------------------------------------------------------------------------------|--|--|
| Please provide details | Person 1                                                                                                          |  |  |
| (please print in       |                                                                                                                   |  |  |
| BLOCK letters in the   | Person 2 (if applicable)                                                                                          |  |  |
| spaces provided)       | r erson z (ii applicable)                                                                                         |  |  |
|                        |                                                                                                                   |  |  |
|                        | DATE OF BIRTH AND DEATH (YYYY – YYYY)                                                                             |  |  |
|                        | Person 1                                                                                                          |  |  |
|                        |                                                                                                                   |  |  |
|                        | Person 2 (if applicable)                                                                                          |  |  |
|                        |                                                                                                                   |  |  |
|                        | <b>AGE</b> (00)                                                                                                   |  |  |
|                        | Person 1                                                                                                          |  |  |
|                        |                                                                                                                   |  |  |
|                        | Person 2 (if applicable)                                                                                          |  |  |
|                        | DEDCONALISED TEXT (this can be shilldren's names as a few conteness about                                         |  |  |
|                        | <b>PERSONALISED TEXT</b> (this can be children's names or a few sentences about the life of the person or family) |  |  |
|                        |                                                                                                                   |  |  |
|                        |                                                                                                                   |  |  |
|                        |                                                                                                                   |  |  |
|                        |                                                                                                                   |  |  |
|                        |                                                                                                                   |  |  |
|                        |                                                                                                                   |  |  |
|                        |                                                                                                                   |  |  |
|                        |                                                                                                                   |  |  |
|                        |                                                                                                                   |  |  |
|                        |                                                                                                                   |  |  |
|                        |                                                                                                                   |  |  |